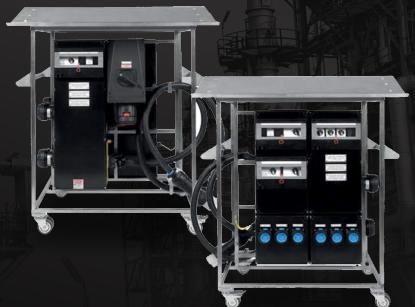

## TEMPORARY POWER DISTRIBUTION BOARD

Our Portable 63A Temporary Power Distribution Units fulfil the high mechanical explosion protection requirements by means of a high-strength protective framework made of stainless steel enclosures that have been specially developed for this purpose including an all-embracing IECEx CoC to fully comply to all AS/NZ stardards specific to the use of electrical equipment in explosive environments.

## **Key Features**

- > ATEX/IECEx-certified for gas- and dust atmospheres (Zone 1, 2, 21 and 22)
- > Compact, flexible and portable Configuration
- Personal protection with RCD / MCB (selectivity of residual current circuit breakers)
- > Innovative Mobile Design with Heavy Duty Castors
- > High-strength stainless steel protection framework
- > AC3 Rated Breaking Capacity
- > Waterproof & dustproof
- > All-embracing IECEx Certificate of Conformity

## **Technical Specifications**

| Zone Rating                            | Zone 1, 2, 21 & 22                                   |
|----------------------------------------|------------------------------------------------------|
| IECEx Certificate of Conformity        | IECEx BKI 06.0007                                    |
| Input                                  | 1x 63A 3-phase                                       |
| Input Voltage                          | 380-480V                                             |
| Outputs                                | 1x 63A 3-phase,<br>3x 32A 3-phase,<br>6x 16A 1-phase |
| Output Voltages                        | 380-480V / 200-250V                                  |
| Control Voltage                        | 230V 50Hz                                            |
| Permissible Ambient<br>Tempreture      | - 20 °C up to +55 °C                                 |
| Pin Arrangement                        | 3P+N+E / 1P+N+E                                      |
| Degree of protection accd. to EN 60529 | IP66                                                 |
| Connecting Cable                       | H07RN-F                                              |
| Plug Options                           | CEAG, STAHL                                          |
| Socket Options                         | CEAG, STAHL                                          |
| Weight                                 | 88kg                                                 |